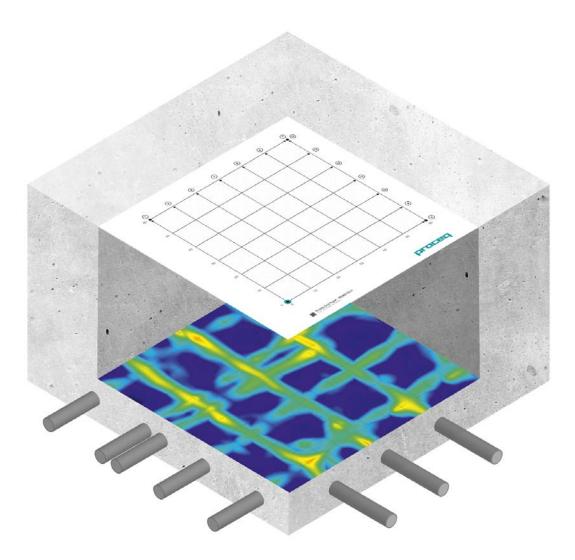

GB** 

storage space

304 to 692 g

iPad weight

# Spotlight: Current Handling Issues









# Spotlight: Superior Proceq Handling









# Spotlight: Current GPR frequencies

small





© Proceq 2017

Detectable objects

large

# Spotlight: Superior Proceq multi frequency







# Spotlight: Competitors' Detection









- First layer rebar
- Duct
- Defect

- Back wall
- Second layer rebar

# Spotlight: Competitors' Detection









- First layer rebar
- Duct
- Defect

- Back wall
- Second layer rebar

# Spotlight: Superior Proceq GPR Detection



#### Proceq Live GPR







- First layer rebar
- Duct
- Defect

- Back wall
- Second layer rebar

## As Intuitive as a Camera ...







# Standard Non-Migrated Scan





# Intuitive Migrated "Heatmap"





# Depthslice / Timeslice





# Intuitive Depthslice / Timeslice View





## On-site 3D View







All measurements and changes tracked





Probe and user identification

Geolocation

Add comments, audio notes and pictures

© Proceq 2017 24

# Global Standards Conformity





# Global Proceq Service Network





© Proceq 2017 26

# Proceq GPR Live





© Proceq 2017 27

# **Price Comparison**





# Proceq GPR Live Offers



|                     | Basic | Pro | Unlimited |
|---------------------|-------|-----|-----------|
| Ultra wideband GPR  |       |     |           |
| 3D View + Reporting |       |     |           |
| Lifetime warranty   |       |     |           |

#### Unit & Accessoires





#### 393 10 x00 Proceq GPR Live

consisting of Proceq GPR probe with battery, power supply, Proceq Live Wi-Fi module