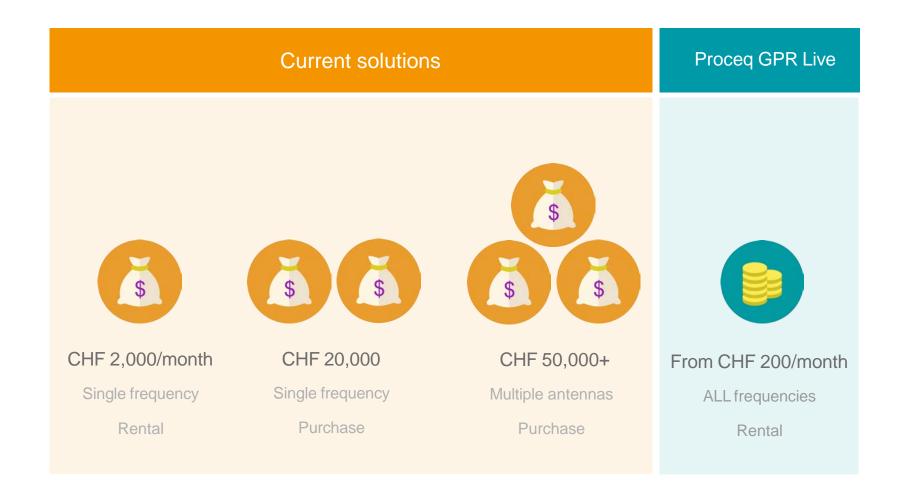

wall
- Second layer rebar

# Spotlight: Competitors' Detection









- First layer rebar
- Duct
- Defect

- Back wall
- Second layer rebar

# Spotlight: Superior Proceq GPR Detection



#### Proceq Live GPR







- First layer rebar
- Duct
- Defect

- Back wall
- Second layer rebar

## As Intuitive as a Camera ...







# Standard Non-Migrated Scan





# Intuitive Migrated "Heatmap"





# Depthslice / Timeslice





# Intuitive Depthslice / Timeslice View





## On-site 3D View







All measurements and changes tracked





Probe and user identification

Geolocation

Add comments, audio notes and pictures

© Proceq 2017 24

# Global Standards Conformity





# Global Proceq Service Network





© Proceq 2017 26

# Proceq GPR Live





© Proceq 2017 27

# **Price Comparison**





# Proceq GPR Live Offers



|                     | Basic | Pro | Unlimited |
|---------------------|-------|-----|-----------|
| Ultra wideband GPR  |       |     |           |
| 3D View + Reporting |       |     |           |
| Lifetime warranty   |       |     |           |

#### Unit & Accessoires





#### 393 10 x00 Proceq GPR Live

consisting of Proceq GPR probe with battery, power supply, Proceq Live Wi-Fi module, carrying strap, chalk, grid papers, documentation and carrying case



393 40 100 Device tablet holder (iPad Air / Mini)



393 40 200 Telescopic rod with tablet holder (iPad Air / Mini)



393 00 045 Battery complete



393 20 00x Proceq grid papers

#### **iPad Protection Cases**

iPad F urban iPa life

iPad Pro 12.9", CHF 50 urbanarmorgear.com

iPad Air 2, CHF 130 li