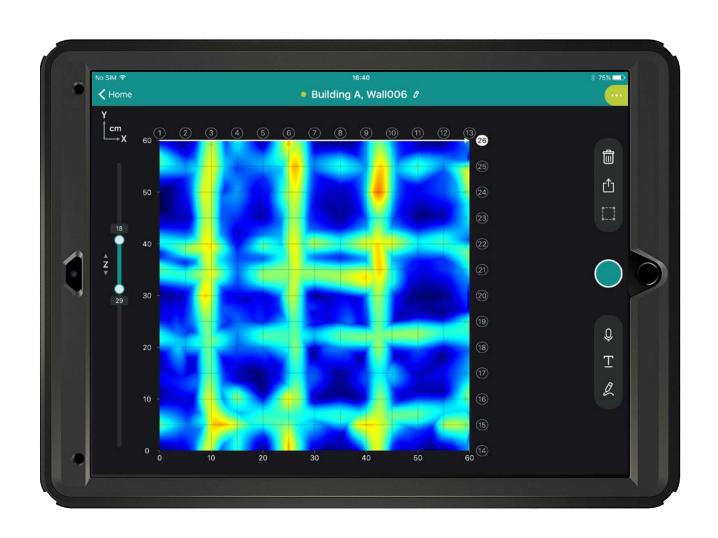

ght

# Spotlight: Current Handling Issues









# Spotlight: Superior Proceq Handling









# Spotlight: Current GPR frequencies

small





© Proceq 2017

Detectable objects

large

# Spotlight: Superior Proceq multi frequency







# Spotlight: Competitors' Detection









- First layer rebar
- Duct
- Defect

- Back wall
- Second layer rebar

# Spotlight: Competitors' Detection









- First layer rebar
- Duct
- Defect

- Back wall
- Second layer rebar

# Spotlight: Superior Proceq GPR Detection



#### Proceq Live GPR







- First layer rebar
- Duct
- Defect

- Back wall
- Second layer rebar

## As Intuitive as a Camera ...







# Standard Non-Migrated Scan





# Intuitive Migrated "Heatmap"





# Depthslice / Timeslice





# Intuitive Depthslice / Timeslice View





## On-site 3D View







All measurements and changes tracked





Probe and user identification

Geolocation

Add comments, audio notes and pictures

© Proceq 2017 24

# Global Standards Conformity





# Global Proceq Service Network





© Proceq 2017 26

# Proceq GPR Live





© Proceq 2017 27

# **Price Comparison**





# Proceq GPR Live Offers



|                     | Basic | Pro | Unlimited |
|---------------------|-------|-----|-----------|
| Ultra wideband GPR  |       |     |           |
| 3D View + Reporting |       |     |           |
| Lifetime warranty   |       |     |           |

#### Unit & Accessoires





#### 393 10 x00 Proceq GPR Live

consisting of Proceq GPR probe with battery, power supply, Proceq Live Wi-Fi module, carrying strap, chalk, grid papers, documen