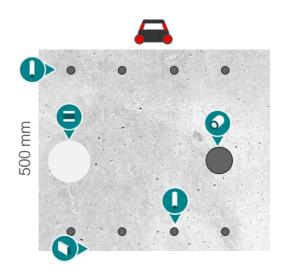

# Spotlight: Competitors' Detection

- First layer rebar
- Duct
- Defect

- Back wall
- Second layer rebar