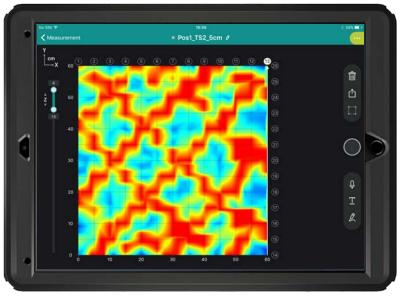

- ✓ 3 patents pending



### Versatile and Powerful









7.9 to 12.9"

screen size

up to **512 GB** 

storage space

304 to 692 g

iPad weight

# Spotlight: Current Handling Issues









# Spotlight: Superior Proceq Handling









# Spotlight: Current GPR frequencies

small





© Proceq 2017

Detectable objects

large

# Spotlight: Superior Proceq multi frequency







# Spotlight: Competitors' Detection









- First layer rebar
- Duct
- Defect

- Back wall
- Second layer rebar

# Spotlight: Competitors' Detection









- First layer rebar
- Duct
- Defect

- Back wall
- Second layer rebar

# Spotlight: Superior Proceq GPR Detection



#### Proceq Live GPR







- First layer rebar
- Duct
- Defect

- Back wall
- Second layer rebar

## As Intuitive as a Camera ...







# Standard Non-Migrated Scan





# Intuitive Migrated "Heatmap"





# Depthslice / Timeslice





# Intuitive Depthslice / Timeslice View





## On-site 3D View







All measurements and changes tracked





Probe and user identification

Geolocation

Add comments, audio notes and pictures

© Proceq 2017 24

# Global Standards Conformity





# Global Proceq Service Network





© Proceq 2017 26

# Proceq GPR Live





© Proceq 2017 27

# **Price Comparison**





# Proceq GPR Live Offers



|                     | Basic | Pro | Unlimited |
|---------------------|-------|-----|-----------|
| Ultra wideband GPR  |       |     |           |
| 3D View + Reporting |       |     |           |
| Lifetime warranty   |       |     |           |

#### Unit & Accessoires





#### 393 10 x00