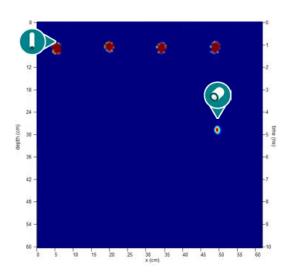

# Spotlight: Competitors' Detection

- First layer rebar
- Duct
- Defect

- Back wall
- Second layer rebar