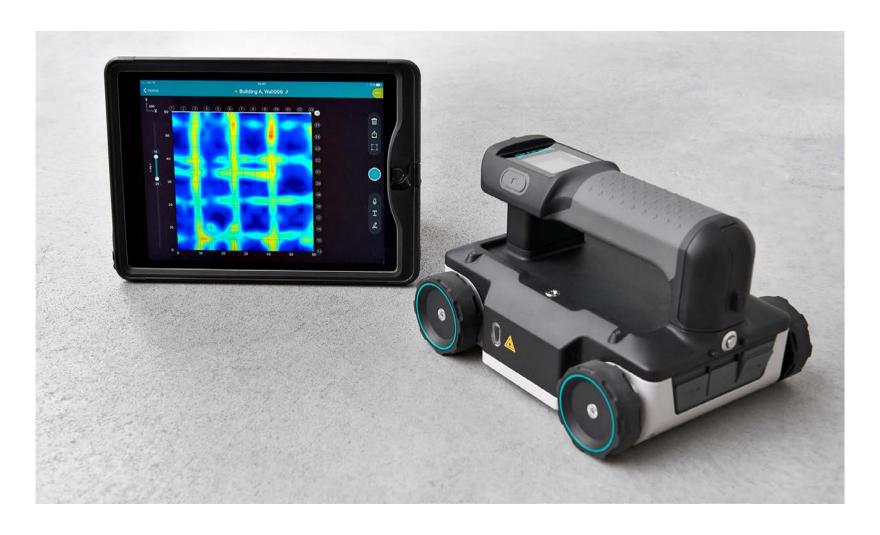

# **GPR Inspection Objectives**



As-built verification



Inspectors and supervisors

Integrity assessment



Engineering studios and investigation companies

Hit prevention



Contractors

# **Ground Penetrating Radar Technology**







Time of flight method

# Technology and Applications





# **Industry Pain Points**





# Introducing Proceq GPR Live





© Proceq 2017 6

# Proceq GPR Solution





# Spotlight: Increased Productivity









### **Innovative Device**



- ✓ 4-wheel drive
- ✓ 8 mm ground clearance
- ✓ 3 patents pending



### Versatile and Powerful









7.9 to 12.9"

screen size

up to **512 GB** 

storage space

304 to 692 g

iPad weight

# Spotlight: Current Handling Issues









# Spotlight: Superior Proceq Handling









# Spotlight: Current GPR frequencies

small





© Proceq 2017

Detectable objects

large

# Spotlight: Superior Proceq multi frequency







# Spotlight: Competitors' Detection









- First layer rebar
- Duct
- Defect

- Back wall
- Second layer rebar

# Spotlight: Competitors' Detection









- First layer rebar
- Duct
- Defect

- Back wall
- Second layer rebar

# Spotlight: Superi