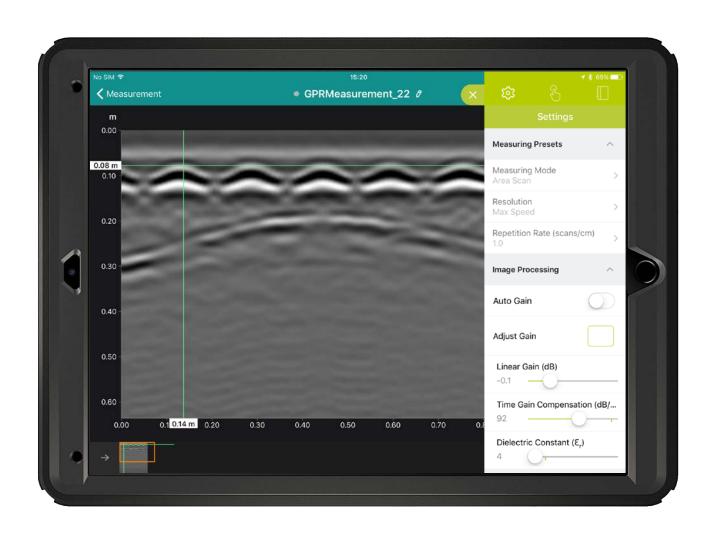

atile and Powerful









7.9 to 12.9"

screen size

up to **512 GB** 

storage space

304 to 692 g

iPad weight

# Spotlight: Current Handling Issues









# Spotlight: Superior Proceq Handling









# Spotlight: Current GPR frequencies

small





© Proceq 2017

Detectable objects

large

# Spotlight: Superior Proceq multi frequency







# Spotlight: Competitors' Detection









- First layer rebar
- Duct
- Defect

- Back wall
- Second layer rebar

# Spotlight: Competitors' Detection









- First layer rebar
- Duct
- Defect

- Back wall
- Second layer rebar

# Spotlight: Superior Proceq GPR Detection



#### Proceq Live GPR







- First layer rebar
- Duct
- Defect

- Back wall
- Second layer rebar

## As Intuitive as a Camera ...







# Standard Non-Migrated Scan





# Intuitive Migrated "Heatmap"





# Depthslice / Timeslice





# Intuitive Depthslice / Timeslice View





## On-site 3D View







All measurements and changes tracked





Probe and user identification

Geolocation

Add comments, audio notes and pictures

© Proceq 2017 24

# Global Standards Conformity





# Global Proceq Service Network





© Proceq 2017 26

# Proceq GPR Live





© Proceq 2017 27

# **Price Comparison**





# Proceq GPR Live Offers



|                     | Basic | Pro | Unlimited |
|---------------------|-------|-----|-----------|
| Ultra wideband GPR  |       |     |           |
| 3D View + Reporting |       |     |           |
| Lifetime warranty   |       |     |           |

#### Unit & Accessoires





#### 393 10 x00 Proceq GPR Live

consisting of Pro