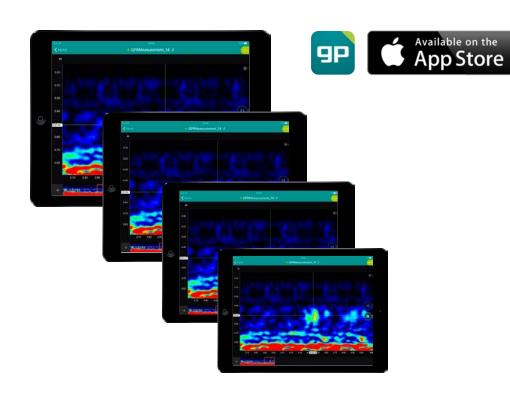

# **GPR Inspection Objectives**



As-built verification



Inspectors and supervisors

Integrity assessment



Engineering studios and investigation companies

Hit prevention



Contractors

# **Ground Penetrating Radar Technology**







Time of flight method

# Technology and Applications





# **Industry Pain Points**





# Introducing Proceq GPR Live





© Proceq 2017 6

# Proceq GPR Solution





# Spotlight: Increased Productivity









### **Innovative Device**



- ✓ 4-wheel drive
- ✓ 8 mm ground clearance
- ✓ 3 patents pending



### Versatile and Powerful









7.9 to 12.9"

screen size

up to **512 GB** 

storage space

304 to 692 g

iPad weight

# Spotlight: Current Handling Issues









# Spotlight: Superior Proceq Handling









# Spotlight: Current GPR frequencies

small





© Proceq 2017

Detectable objects

large

# Spotlight: Superior Proceq multi frequency







# Spotlight: Competitors' Detection









- First layer rebar
- Duct
- Defect

- Back wall
- Second layer rebar

# Spotlight: Competitors' Detection









- First layer rebar
- Duct
- Defect

- Back wall
- Second layer rebar

# Spotlight: Superior Proceq GPR Detection



#### Proceq Live GPR







- First layer rebar
- Duct
- Defect

- Back wall
- Second layer rebar

## As Intuitive as a Camera ...







# Standard Non-Migrated Scan





# Intuitive Migrated "He