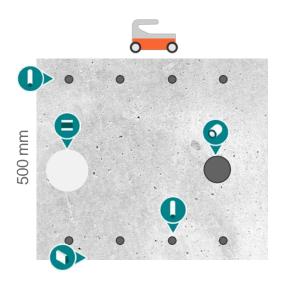

# Spotlight: Superior Proceq GPR Detection

#### Proceq Live GPR

- First layer rebar
- Duct
- Defect

- Back wall
- Second layer rebar