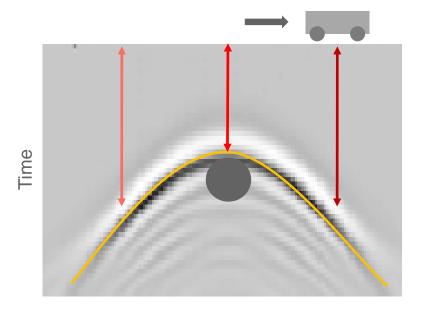

# **Ground Penetrating Radar Technology**

Time of flight method

# Technology and Applications