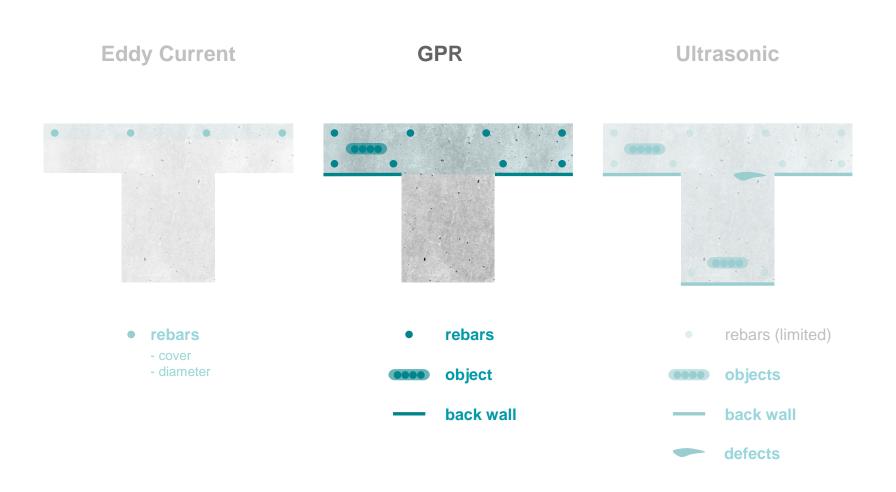

# Technology and Applications

# Spotlight: Competitors' Detection

- First layer rebar
- Duct
- Defect

- Back wall
- Second layer rebar