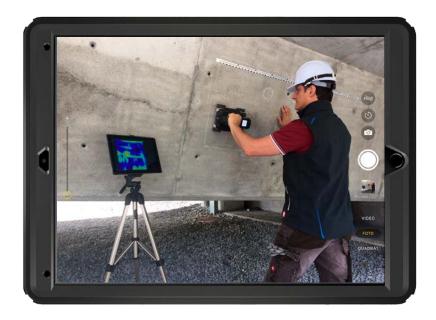

ce
- ✓ 3 patents pending



### Versatile and Powerful









7.9 to 12.9"

screen size

up to **512 GB** 

storage space

304 to 692 g

iPad weight

# Spotlight: Current Handling Issues









# Spotlight: Superior Proceq Handling









# Spotlight: Current GPR frequencies

small





© Proceq 2017

Detectable objects

large

# Spotlight: Superior Proceq multi frequency







# Spotlight: Competitors' Detection









- First layer rebar
- Duct
- Defect

- Back wall
- Second layer rebar

# Spotlight: Competitors' Detection









- First layer rebar
- Duct
- Defect

- Back wall
- Second layer rebar

# Spotlight: Superior Proceq GPR Detection



#### Proceq Live GPR







- First layer rebar
- Duct
- Defect

- Back wall
- Second layer rebar

## As Intuitive as a Camera ...







# Standard Non-Migrated Scan





# Intuitive Migrated "Heatmap"





# Depthslice / Timeslice





# Intuitive Depthslice / Timeslice View





## On-site 3D View







All measurements and changes tracked





Probe and user identification

Geolocation

Add comments, audio notes and pictures

© Proceq 2017 24

# Global Standards Conformity





# Global Proceq Service Network





© Proceq 2017 26

# Proceq GPR Live





© Proceq 2017 27

# **Price Comparison**





# Proceq GPR Live Offers



|                     | Basic | Pro | Unlimited |
|---------------------|-------|-----|-----------|
| Ultra wideband GPR  |       |     |           |
| 3D View + Reporting |       |     |           |
| Lifetime warranty   |       |     |           |

#### Unit & Accessoires





#### 393 10 x0