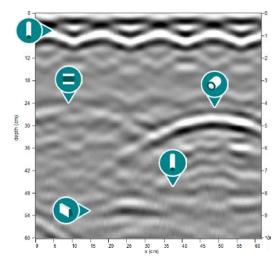

# Spotlight: Competitors' Detection

- First layer rebar
- Duct
- Defect

- Back wall
- Second layer rebar