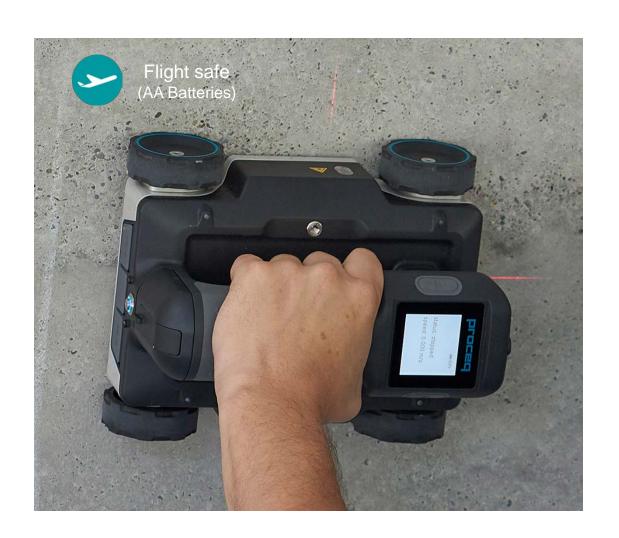

### **Innovative Device**

- ✓ 4-wheel drive
- ✓ 8 mm ground clearance
- ✓ 3 patents pending