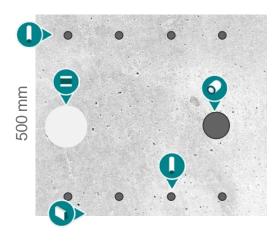

# Spotlight: Competitors' Detection

- First layer rebar
- Duct
- Defect

- Back wall
- Second layer rebar