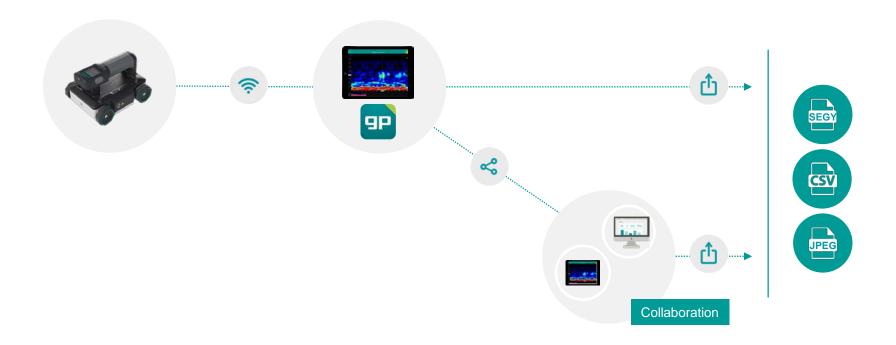

# **GPR Inspection Objectives**



As-built verification



Inspectors and supervisors

Integrity assessment



Engineering studios and investigation companies

Hit prevention



Contractors

# **Ground Penetrating Radar Technology**







Time of flight method

# Technology and Applications





# **Industry Pain Points**





# Introducing Proceq GPR Live





© Proceq 2017 6

# Proceq GPR Solution





# Spotlight: Increased Productivity









### **Innovative Device**



- ✓ 4-wheel drive
- ✓ 8 mm ground clearance
- ✓ 3 patents pending



### Versatile and Powerful









7.9 to 12.9"

screen size

up to **512 GB** 

storage space

304 to 692 g

iPad weight

# Spotlight: Current Handling Issues









# Spotlight: Superior Proceq Handling









# Spotlight: Current GPR frequencies

small





© Proceq 2017

Detectable objects

large

# Spotlight: Superior Proceq multi frequency







# Spotlight: Competitors' Detection









- First layer rebar
- Duct
- Defect

- Back wall
- Second layer rebar

# Spotlight: Competitors' Detection









- First layer rebar
- Duct
- Defect

- Back wall
- Second layer rebar

# Spotlight: Superior Proceq GPR Detection



#### Proceq Live