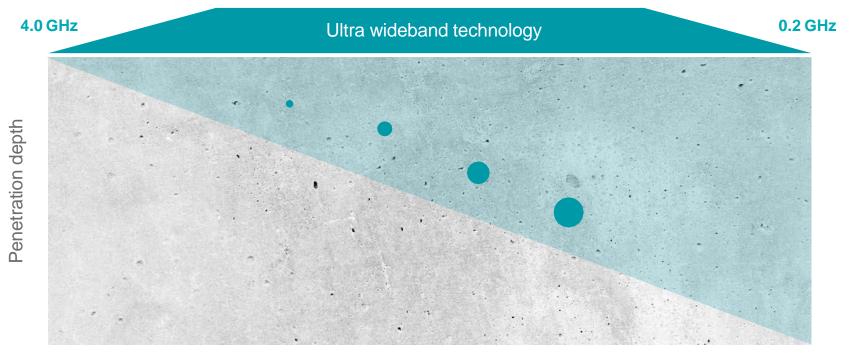

Engineering studios and investigation companies

Hit prevention



Contractors

# **Ground Penetrating Radar Technology**







Time of flight method

# Technology and Applications





# **Industry Pain Points**





# Introducing Proceq GPR Live





© Proceq 2017 6

# Proceq GPR Solution





# Spotlight: Increased Productivity









### **Innovative Device**



- ✓ 4-wheel drive
- ✓ 8 mm ground clearance
- ✓ 3 patents pending



### Versatile and Powerful









7.9 to 12.9"

screen size

up to **512 GB** 

storage space

304 to 692 g

iPad weight

# Spotlight: Current Handling Issues









# Spotlight: Superior Proceq Handling









# Spotlight: Current GPR frequencies

small





© Proceq 2017

Detectable objects

large

# Spotlight: Superior Proceq multi frequency







# Spotlight: Competitors' Detection









- First layer rebar
- Duct
- Defect

- Back wall
- Second layer rebar

# Spotlight: Competitors' Detection









- First layer rebar
- Duct
- Defect

- Back wall
- Second layer rebar

# Spotlight: Superior Proceq GPR Detection



#### Proceq Live GPR







- First layer rebar
- Duct
- Defect

- Back wall
- Second layer rebar

## As Intuitive as a Camera ...







# Standard Non-Migrated Scan





# Intuitive Migrated "Heatmap"





# Depthslice / Timeslice





# Intuitive Depthslice / Timeslice View





## On-site 3D View







All measurements and changes tracked





Probe and user identification

Geolocation

Add comments, audio notes and pictures

© Proceq 2017 24

# Global Standards Conformity





# Global Proceq Service Network