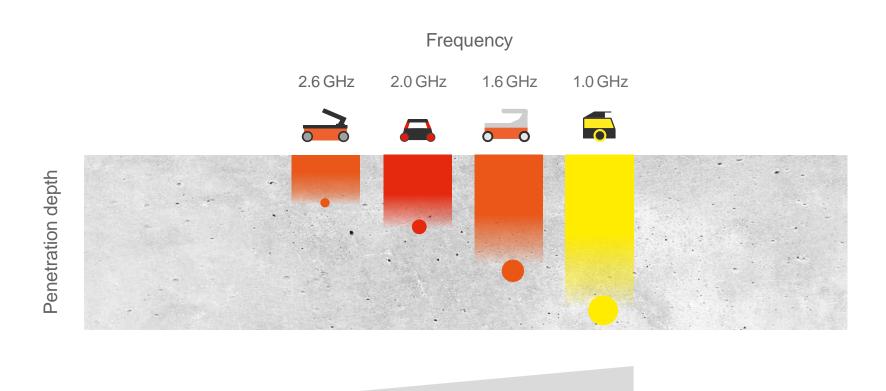

# Spotlight: Current GPR frequencies

small

© Proceq 2017

Detectable objects

large