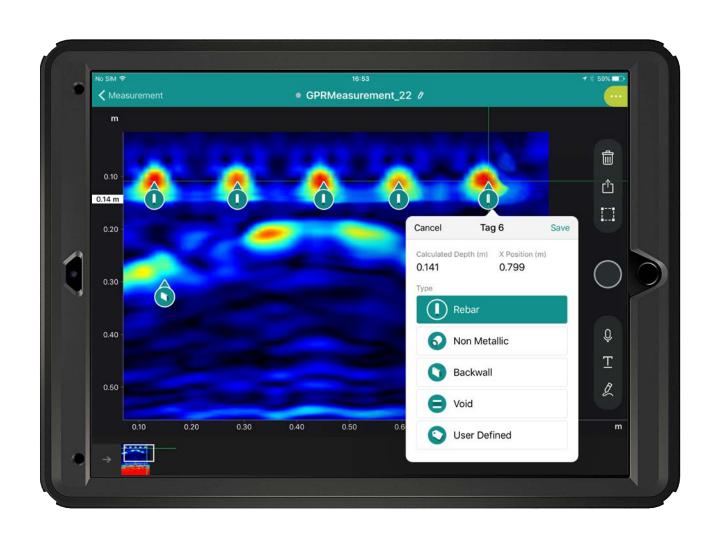

#### Proceq Live GPR

- First layer rebar
- Duct
- Defect

- Back wall
- Second layer rebar