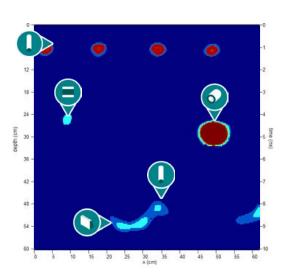

# Spotlight: Superior Proceq GPR Detection

#### Proceq Live GPR

- First layer rebar
- Duct
- Defect

- Back wall
- Second layer rebar