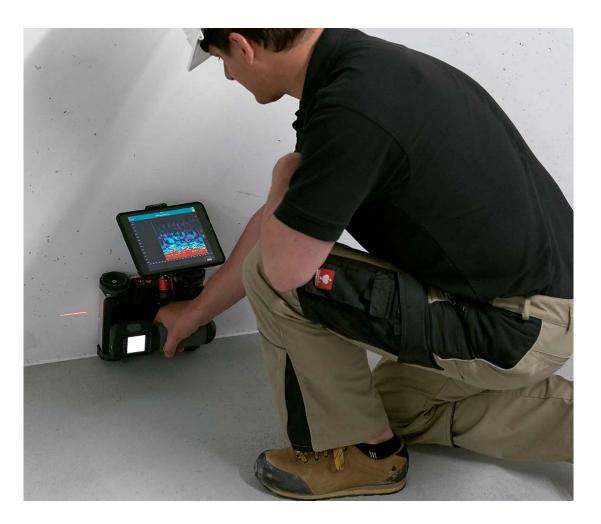

# **GPR Inspection Objectives**



As-built verification



Inspectors and supervisors

Integrity assessment



Engineering studios and investigation companies

Hit prevention



Contractors

# **Ground Penetrating Radar Technology**







Time of flight method

# Technology and Applications





# **Industry Pain Points**





# Introducing Proceq GPR Live





© Proceq 2017 6

# Proceq GPR Solution





# Spotlight: Increased Productivity









### **Innovative Device**



- ✓ 4-wheel drive
- ✓ 8 mm ground clearance
- ✓ 3 patents pending



### Versatile and Powerful









7.9 to 12.9"

screen size

up to **512 GB** 

storage space

304 to 692 g

iPad weight

# Spotlight: Current Handling Issues









# Spotlight: Superior Proceq Handling









# Spotlight: Current GPR frequencies

small





© Proceq 2017

Detectable objects

large

# Spotlight: Superior Proceq multi frequency







# Spotlight: Competitors' Detection









- First layer rebar
- Duct
- Defect

- Back wall
- Second layer rebar

# Spotlight: Competitors' Detection









- First layer rebar
- Duct
- Defect

- Back wall
- Second layer rebar

# Spotlight: Superior Proceq GPR Detection



#### Proceq Live GPR







- First layer rebar
- Duct
- Defect

- Back wall
- Second layer rebar

## As Intuitive as a Camera ...







# Standard Non-Migrated Scan





# Intuitive Migrated "Heatmap"





# Depthslice / Timeslice





# Intuitive Depthslice / Timeslice View





## On-site 3D View







All measurements and changes tracked





Probe and user identif