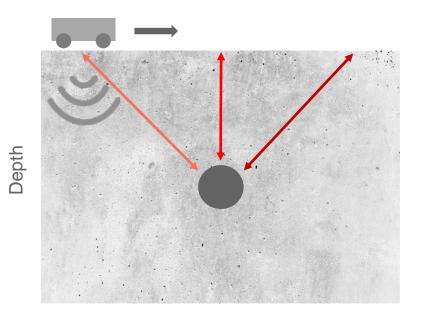

# **GPR Inspection Objectives**



As-built verification



Inspectors and supervisors

Integrity assessment



Engineering studios and investigation companies

Hit prevention



Contractors

# **Ground Penetrating Radar Technology**







Time of flight method

# Technology and Applications





# **Industry Pain Points**





# Introducing Proceq GPR Live





© Proceq 2017 6

# Proceq GPR Solution





# Spotlight: Increased Productivity









### **Innovative Device**



- ✓ 4-wheel drive
- ✓ 8 mm ground clearance
- ✓ 3 patents pending



### Versatile and Powerful









7.9 to 12.9"

screen size

up to **512 GB** 

storage space

304 to 692 g

iPad weight

# Spotlight: Current Handling Issues









# Spotlight: Superior Proceq Handling









# Spotlight: Current GPR frequencies

small





© Proceq 2017

Detectable objects

large

# Spotlight: Superior Proceq multi frequency







# Spotlight: Competitors' Detection









- First layer rebar
- Duct
- Defect

- Back wall
- Second layer rebar

# Spotli