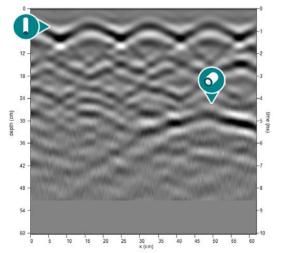

anies

Hit prevention



Contractors

# **Ground Penetrating Radar Technology**







Time of flight method

# Technology and Applications





# **Industry Pain Points**





# Introducing Proceq GPR Live





© Proceq 2017 6

# Proceq GPR Solution





# Spotlight: Increased Productivity









### **Innovative Device**



- ✓ 4-wheel drive
- ✓ 8 mm ground clearance
- ✓ 3 patents pending



### Versatile and Powerful









7.9 to 12.9"

screen size

up to **512 GB** 

storage space

304 to 692 g

iPad weight

# Spotlight: Current Handling Issues









# Spotlight: Superior Proceq Handling









# Spotlight: Current GPR frequencies

small





© Proceq 2017

Detectable objects

large

# Spotlight: Superior Proceq multi frequency







# Spotlight: Competitors' Detection









- First layer rebar
- Duct
- Defect

- Back wall
- Second layer rebar

# Spotlight: Competitors' Detection









- First layer rebar
- Duct
- Defect

- Back wall
- Second layer rebar

# Spotlight: Superior Proceq GPR Detection



#### Proceq Live GPR







- First layer rebar
- Duct
- Defect

- Back wall
- Second layer rebar

## As Intuitive as a Camera ...







# Standard Non-Migrated Scan





# Intuitive Migrated "Heatmap"





# Depthslice / Timeslice





# Intuitive Depthslice / Timeslice View





## On-site 3D View







All measurements and changes tracked





Probe and user identification

Geolocation

Add comments, audio notes and pictures

© Proceq 2017 24

# Global Standards Conformity





# Global Proceq Service Network





© Proceq 2017 26

# Proceq GPR Live